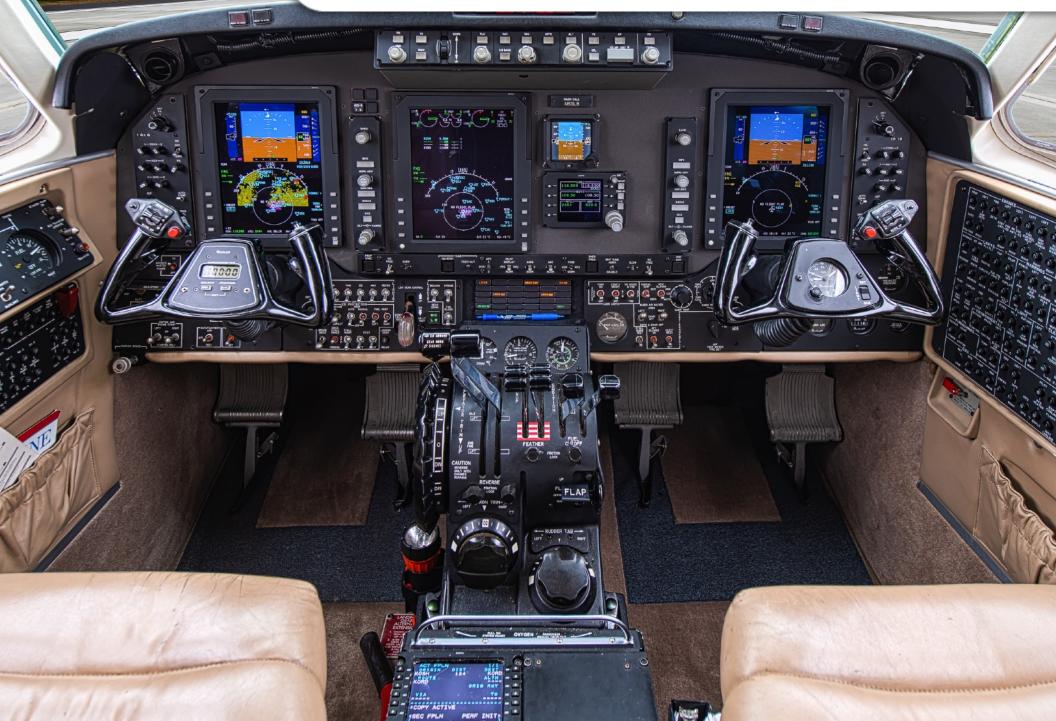

### AVIONICS:

Collins Pro Line 21 Avionics System Three screen EFIS Dual Garmin GTX-3000 Transponders Garmin Flightstream 110 Collins FMS-3000 Collins DME-4000 Dual Collins VHF-4000 / NAV-4500 NAV/COMs DB-804 audio panel Collins GH-3100 ESIS Mark VI EGPWS BF Goodrich TRC-899 Traffic Collins ALT-4000 radio altimeter Collins DBU-5010E Database unit Collins RTA-852 weather radar Fairchild FA-2100 cockpit voice recorder