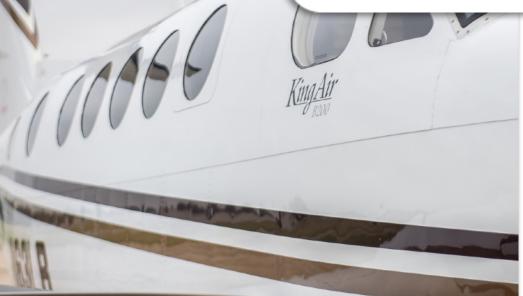

### EXTERIOR & PAINT:

2005 Factory Original Overall White with copper metallic and brown accent stripes