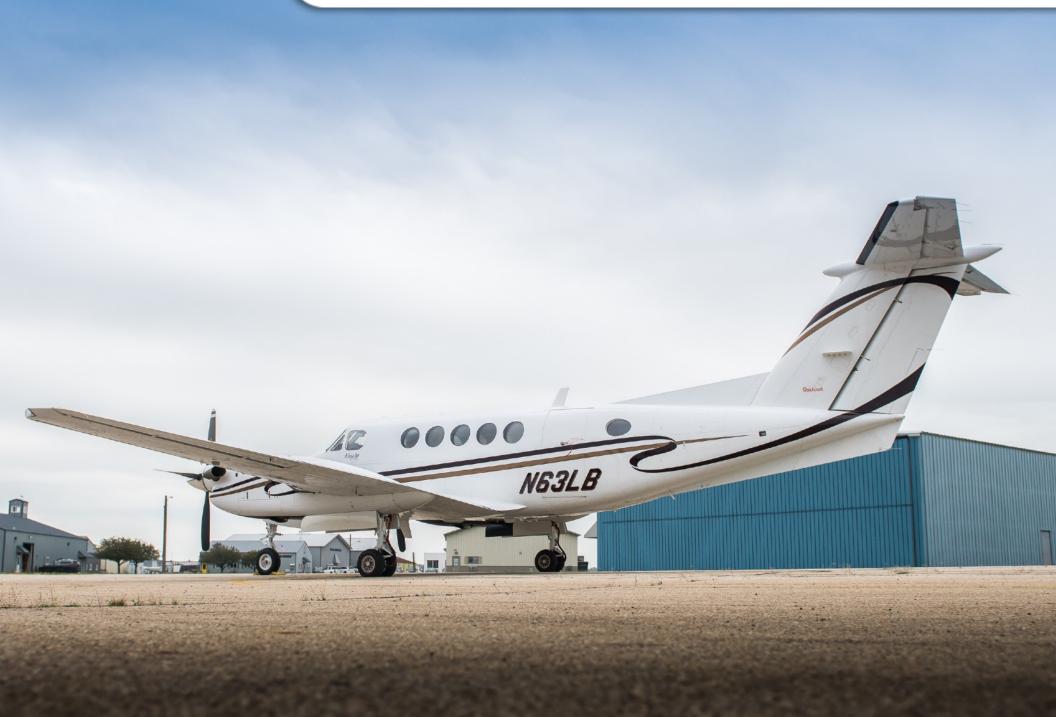

### KING AIR B200 SN BB-1894

RE

PE

### EXTERIOR & PAINT:

2005 Factory Original Overall White with copper metallic and brown accent stripes