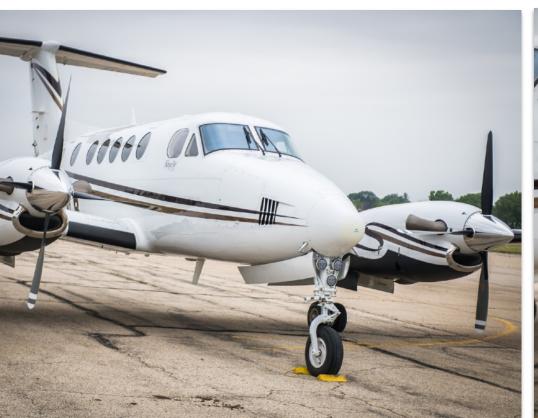

## KING AIR B200 SN BB-1894

www.jetAVIVA.com | sales@jetAVIVA.com | +1.512.410.0295

#### AIRFRAME:

2005 Airframe 1,775 Hours TTAF

### EXTERIOR & PAINT:

2005 Factory Original Overall White with copper metallic and brown accent stripes