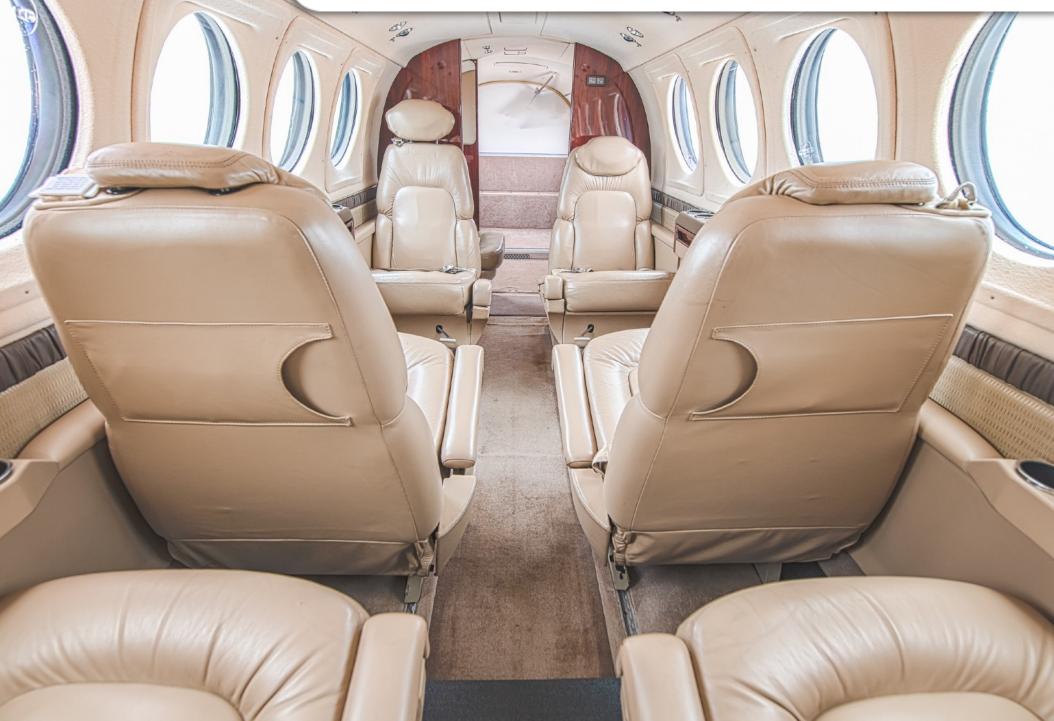

### **INTERIOR & CABIN:**

2005 Factory Original in beige leather Four (4) passenger executive club seating and two (2) fwd aft facing seats Dual executive writing tables Fwd side facing refreshment center Aft belted potty High-gloss woodwork throughout Multiple pyramid storage cabinets