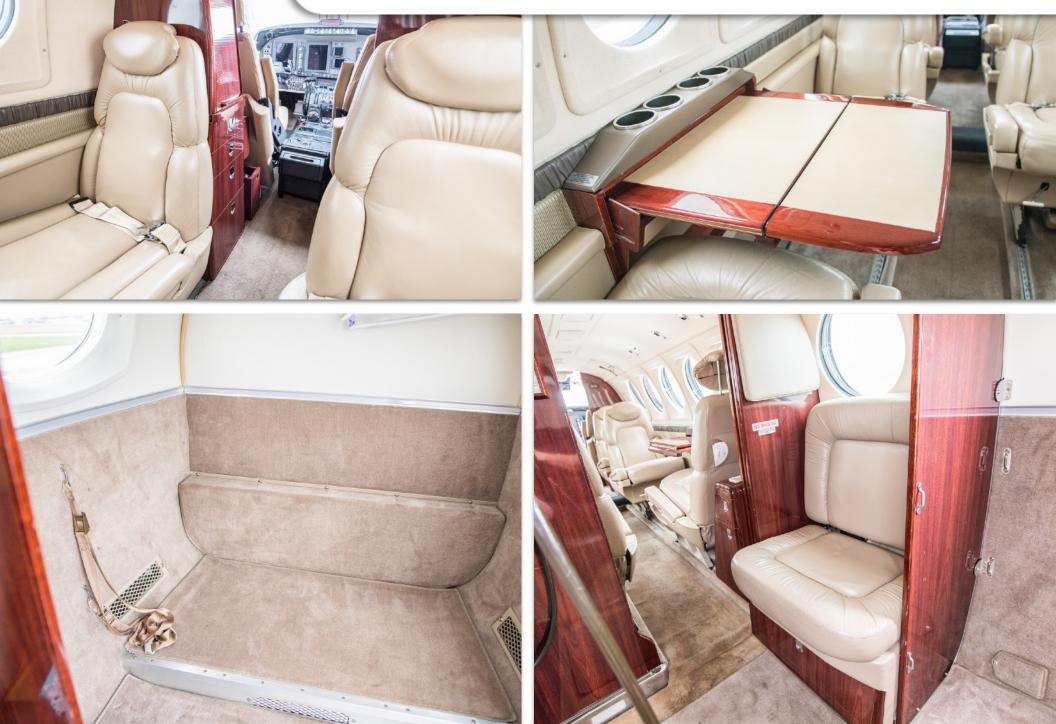

### **INTERIOR & CABIN:**

2005 Factory Original in beige leather Four (4) passenger executive club seating and two (2) fwd aft facing seats Dual executive writing tables Fwd side facing refreshment center Aft belted potty High-gloss woodwork throughout Multiple pyramid storage cabinets

### ADDITIONAL FEATURES:

Cabin 110v AC outlets Air conditioning Aft baggage web Multiple cabin pyramid storage cabinets Magazine rack

Specifications subject to Purchaser verification.