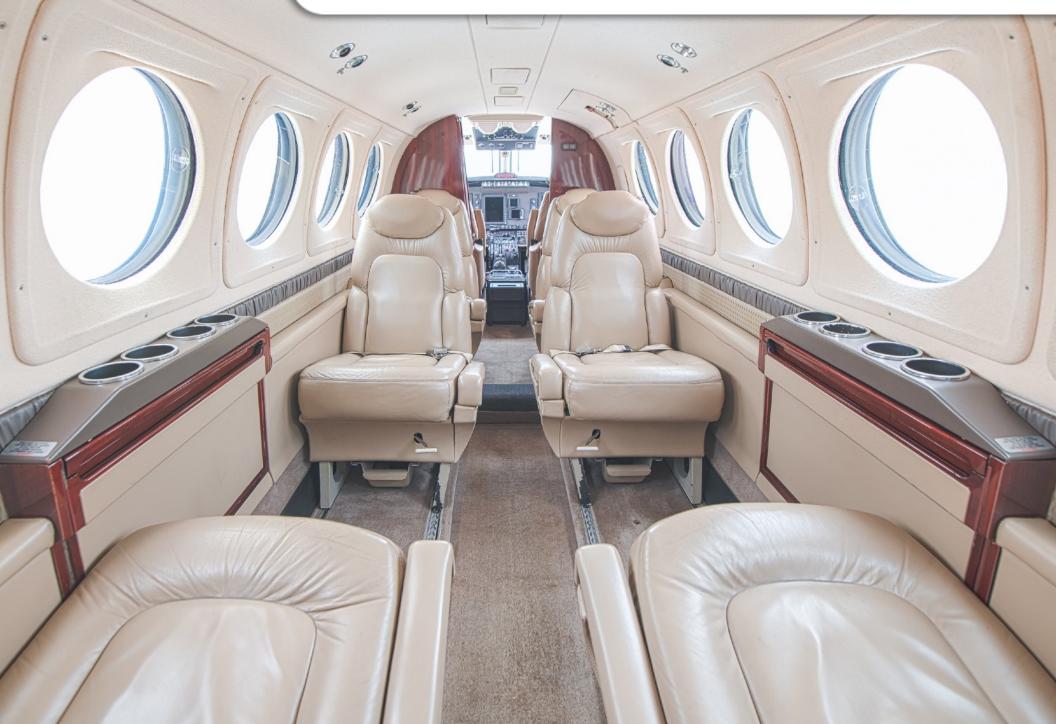

### **INTERIOR & CABIN:**

2005 Factory Original in beige leather Four (4) passenger executive club seating and two (2) fwd aft facing seats Dual executive writing tables Fwd side facing refreshment center Aft belted potty High-gloss woodwork throughout Multiple pyramid storage cabinets