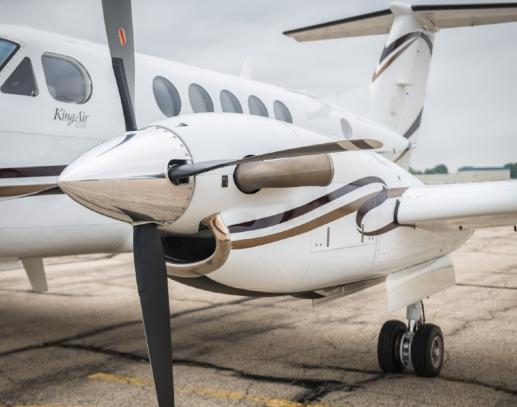

### **ENGINES:**

Two (2) Pratt & Whitney PT6A-42 Turboprop engines

1,775 / 1,775 Hours Since New

### **PROPELLERS:**

Two (2) Hartzell HC-E4N-3G propellers 1,775/ 1/775 SNEW

### EXTERIOR & PAINT:

2005 Factory Original Overall White with copper metallic and brown accent stripes