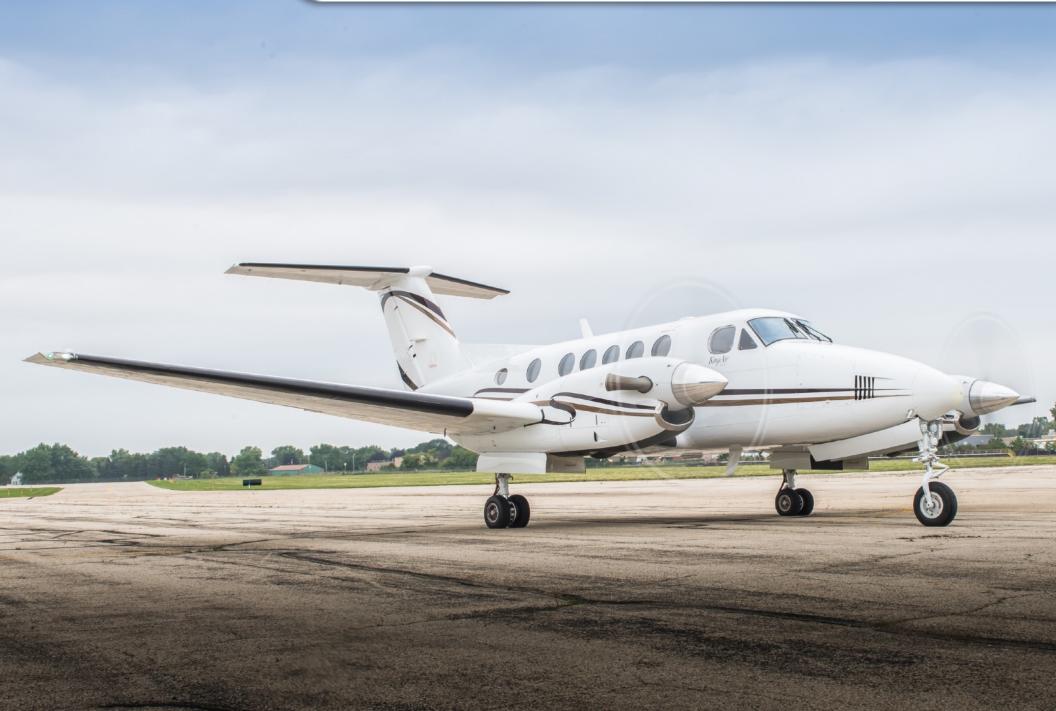

## KING AIR B200 SN BB-1894

www.jetAVIVA.com | sales@jetAVIVA.com | +1.512.410.0295

### CLICK TO PLAY VIDEO TOUR

00000

YEAR & MODEL: 2005 B200 SERIAL NUMBER: BB-1894 REGISTRATION: N63LB AIRFRAME TT: 1,775 SNEW ENGINES TT: 1,775 / 1,775 SNEW LOCATION: OSHKOSH, WI

### EXTERIOR & PAINT:

2005 Factory Original Overall White with copper metallic and brown accent stripes