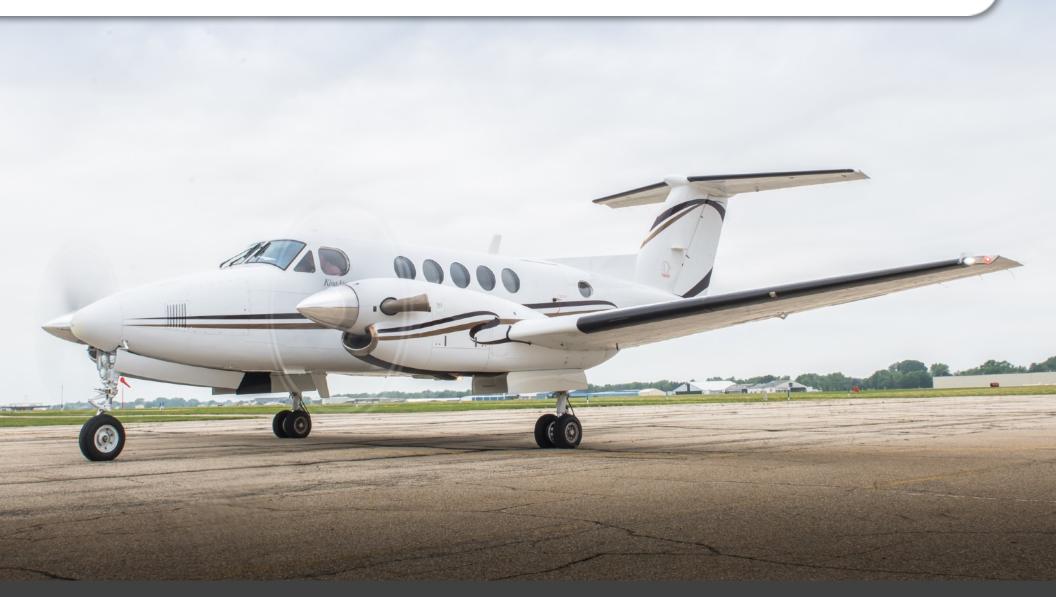

## KING AIR B200 SN BB-1894

www.jetAVIVA.com | sales@jetAVIVA.com | +1.512.410.0295

### CLICK TO PLAY VIDEO TOUR

00000

YEAR & MODEL: 2005 B200 SERIAL NUMBER: BB-1894 REGISTRATION: N63LB AIRFRAME TT: 1,775 SNEW ENGINES TT: 1,775 / 1,775 SNEW LOCATION: OSHKOSH, WI

#### AIRFRAME:

2005 Airframe 1,775 Hours TTAF

### EXTERIOR & PAINT:

2005 Factory Original Overall White with copper metallic and brown accent stripes